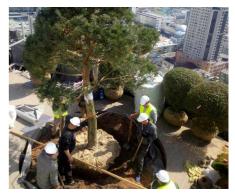

Coordinates

50°26'5.71"N 30°30'44.48"E

The latest Green Roof Technology enabled tall trees, such as Canadian Shadbushes, pine and maple (3.5–7 m), to be planted. A specially designed technological device which anchors the root ball of the central pine was used.

The garden centrepiece, a pine over 7 m tall and weighing 5 t.