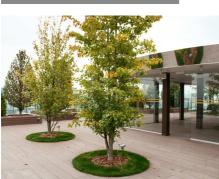

Coordinates

50°26'5.71"N 30°30'44.48"E

The latest Green Roof Technology enabled tall trees, such as Canadian Shadbushes, pine and maple (3.5–7 m), to be planted. A specially designed technological device which anchors the root ball of the central pine was used.