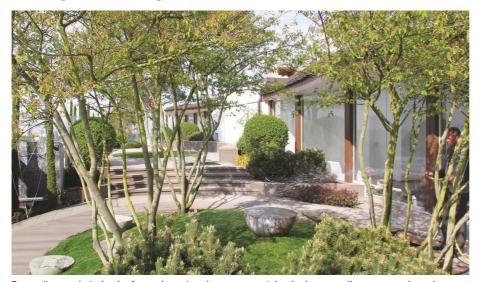

#### Conception

In the middle of historical Kiev the newest apartment complex with a private rooftop garden was built. The roof of the one of the highest buildings in the city centre is situated on the 32<sup>nd</sup> floor of the Royal Tower residential building and seems to be a private park between the clouds. The idea of the landscape architect was to add a new layer as an unusual alternative to a missing local area around the building. The space was planned for

outdoor recreation in the warm season and, of course, a panoramic area with incredible views over the central part of Kiev. Free access to this fabulous place is only open to residents of the complex and their guests.

When the garden and green spaces around the private restaurant for the residents was planned, plant selection was carefully considered for seasonal colour variation.