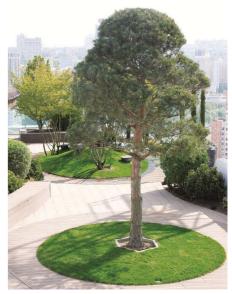

ithin the city on the  $32^{nd}$  floor.

Plant layer with perennials, shrubs and trees

System Substrate "Roof Garden" Filter Sheet SF

Floradrain® FD 60, infilled with Zincolit® Plus Protection Mat ISM 50

Roof construction with root resistant waterproofing



Incredible view over the central part of Kiev.

## Royal Tower, Kiev

### Project Data

Area: ca. 700 m<sup>2</sup>

Construction Year: 2016

Client:

Poznyaki Zhilstroy

Landscape architect: Landscape Design Pro

System Build-up:

"Roof Garden" with Floradrain® FD 60

Coordinates

50°26'5.71"N 30°30'44.48"E



The latest Green Roof Technology enabled tall trees, such as Canadian Shadbushes, pine and maple (3.5–7 m), to be planted. A specially designed technological device which anchors the root ball of the central pine was used.



The garden centrepiece, a pine over 7 m tall and weighing 5 t.