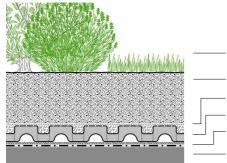

#### System Build-up

Outdoor recreation is possible within the city on the  $32^{nd}$  floor.

Plant layer with perennials, shrubs and trees

System Substrate "Roof Garden" Filter Sheet SF

Floradrain® FD 60, infilled with Zincolit® Plus Protection Mat ISM 50

Roof construction with root resistant waterproofing

Incredible view over the central part of Kiev.