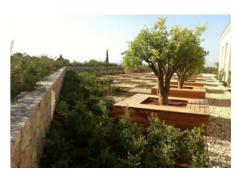

Coordinates:

37°22'11.92"N 23°6'57.50"E

Floradrain® FD 60 elements were applied and infilled with Zincolit® Plus on this entire roof surface, also in the plant troughs which were meant for olive trees.

The roofs were predominantly planted with aromatic herbs and small shrubs.

... but also with grasses which are typical for this region and can cope with the heat very well.

The room for root development of the olive trees was extended by special planting troughs.