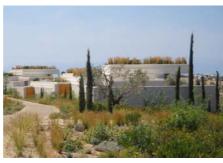

# Amanzoe Resort, Kranidi 📒

The green covered pavilions of the Amanzoe hotel complex harmoniously blend into the surroundings.

#### Conception

On the Greek peninsula of Peloponnese, a hotel complex was laid out in untouched landscape, which, thanks to its unique hillside offers spectacular views of the country-typical olive groves and the bright blue Aegean Sea.

The design of the luxury resort is strongly influenced by classical Greek architecture, yet it is modern in its attitude and construction techniques. In order to perfectly integrate the 38

freestanding pavilions and a variety of

Aman residences into the surroundings, their flat roofs were provided with greenery. Its character was largely orientated to the given natural vegetation. Due to the climatic conditions, all planted areas were provided with drip irrigation. On the pavilion roofs system build-ups based on the Floradrain® FD 40-E element were installed, on more intensively used surfaces Floradrain® FD 60 or even Elastodrain® EL 202 were applied.