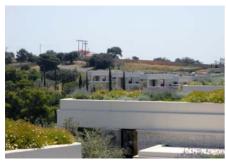

# Amanzoe Resort, Kranidi 📒

The green covered pavilions of the Amanzoe hotel complex harmoniously blend into the surroundings.

#### Conception

On the Greek peninsula of Peloponnese, a hotel complex was laid out in untouched landscape, which, thanks to its unique hillside offers spectacular views of the country-typical olive groves and the bright blue Aegean Sea.

Aman residences into the surroundings, their flat roofs were provided with greenery. Its character was largely orientated to the given natural vegetation. Due to the climatic conditions, all planted areas were provided with drip irrigation. On the pavilion roofs system build-ups based on the Floradrain® FD 40-E element were installed, on more intensively used surfaces Floradrain® FD 60 or even Elastodrain® EL 202 were applied.