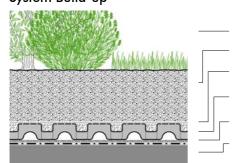

## System Build-up

Plant layer

System Substrate, 250–1000 mm

Filter Sheet SF

Floradrain® FD 60 infilled with Zincolit® Plus

Protection Mat ISM 50

Roof construction with root resistant water proofing