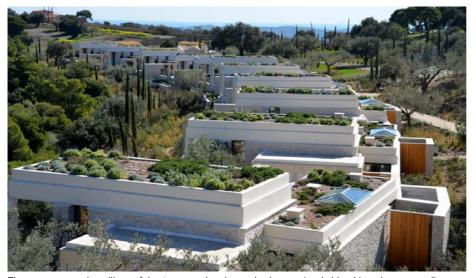

# Amanzoe Resort, Kranidi 📒

The green covered pavilions of the Amanzoe hotel complex harmoniously blend into the surroundings.

#### Conception

On the Greek peninsula of Peloponnese, a hotel complex was laid out in untouched landscape, which, thanks to its unique hillside offers spectacular views of the country-typical olive groves and the bright blue Aegean Sea.

The design of the luxury resort is strongly influenced by classical Greek architecture, yet it is modern in its attitude and construction techniques. In order to perfectly integrate the 38

freestanding pavilions and a variety of

Aman residences into the surroundings, their flat roofs were provided with greenery. Its character was largely orientated to the given natural vegetation. Due to the climatic conditions, all planted areas were provided with drip irrigation. On the pavilion roofs system build-ups based on the Floradrain® FD 40-E element were installed, on more intensively used surfaces Floradrain® FD 60 or even Elastodrain® EL 202 were applied.

Coordinates:

37°22'11.92"N 23°6'57.50"E

Floradrain® FD 60 elements were applied and infilled with Zincolit® Plus on this entire roof surface, also in the plant troughs which were meant for olive trees.

The roofs were predominantly planted with aromatic herbs and small shrubs.

... but also with grasses which are typical for this region and can cope with the heat very well.

The room for root development of the olive trees was extended by special planting troughs.