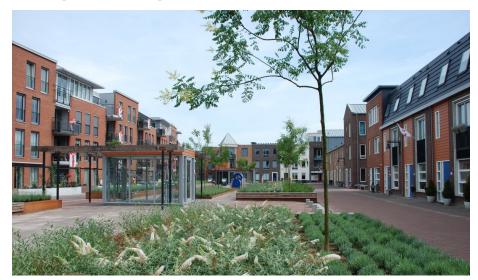

## Weltevreden, Amersfoort

The attractively designed, about 2.500 m<sup>2</sup> large courtyard invites the visitor to linger.

#### Conception

The residential complex "Weltevreden" in Amersfoort is located near the city center and consists of 124 residential units, commercial areas and a two-story parking garage.

The single residential units can be accessed via the courtyard. To allow for accessibility by cars for urgent cases a system build-up based on the heavy-duty drainage element Stabilodrain® SD 30 has been chosen. The element was

installed on the entire roof surface, even in the vegetated areas. Then it was covered with the highly resistant System Filter TG.

The planting beds with shrubs and trees have different dimensions and are bordered with Corten steel. In some parts of the courtyard there are benches. To realize the architect's concept of a harmonious courtyard paving slabs in brown and terracotta shades have been applied.

A two-story parking garage with its entry is situated below the entire courtyard. Due to the buildings which surround the courtyard from all sides it is well protected from street noise.