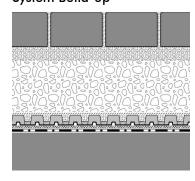

### System Build-up

Paving

Bedding layer

Gravel base layer

Filter Sheet PV

Stabilodrain® SD 30, infilled with stone chippings

Filter Sheet PV

Roof construction with root resistant waterproofing