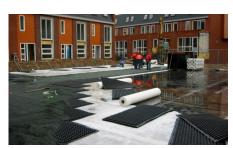

#### Conception

The residential complex "Weltevreden" in Amersfoort is located near the city center and consists of 124 residential units, commercial areas and a two-story parking garage.

The single residential units can be accessed via the courtyard. To allow for accessibility by cars for urgent cases a system build-up based on the heavy-duty drainage element Stabilodrain® SD 30 has been chosen. The element was

#### Development

On top of the root-resistant roof construction of the parking garage the system build-up "Driveway" based on the drainage element Stabilodrain® SD 30 has been applied. This drainage element is quick and easy to be installed.