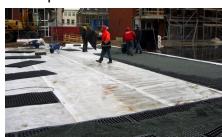

#### Conception

The residential complex "Weltevreden" in Amersfoort is located near the city center and consists of 124 residential units, commercial areas and a two-story parking garage.

The single residential units can be accessed via the courtyard. To allow for accessibility by cars for urgent cases a system build-up based on the heavy-duty drainage element Stabilodrain® SD 30 has been chosen. The element was

#### Development

On top of the root-resistant roof construction of the parking garage the system build-up "Driveway" based on the drainage element Stabilodrain® SD 30 has been applied. This drainage element is quick and easy to be installed.