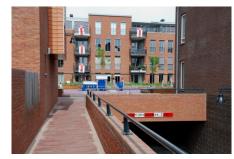

A two-story parking garage with its entry is situated below the entire courtyard. Due to the buildings which surround the courtyard from all sides it is well protected from street noise.

The decking of the parking garage can be driven on safely due to the extremely stable and highly pressure resistant drainage element. Thus long lasting functionality is guaranteed.

#### Development

On top of the root-resistant roof construction of the parking garage the system build-up "Driveway" based on the drainage element Stabilodrain® SD 30 has been applied. This drainage element is quick and easy to be installed.