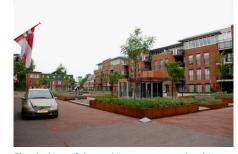

## Weltevreden, Amersfoort

The attractively designed, about 2.500 m<sup>2</sup> large courtyard invites the visitor to linger.

installed on the entire roof surface, even in the vegetated areas. Then it was covered with the highly resistant System Filter TG.

The planting beds with shrubs and trees have different dimensions and are bordered with Corten steel. In some parts of the courtyard there are benches. To realize the architect's concept of a harmonious courtyard paving slabs in brown and terracotta shades have been applied.