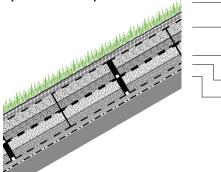

## System Build-up

a sloped roof surface, which was also to be planted with grass. Installing lawn on the steep area was a challenge since a supply of nutrients and water must be ensured.

Therefore, two layers of Georaster<sup>®</sup> were installed to accommodate more substrate. Later after maintaining the lawn on the steep pitched area turned out to be too costly the lawn was exchanged by a low maintenance ground cover planting.

#### Plant layer

2. Layer Georaster<sup>®</sup> infilled with System Substrate "Lawn"

1. Layer Georaster® infilled with Mineral Substrat Protection Mat WSM 150 Roof construction with root resistant waterproofing

The proposed turf was intended to invisibly connect the pitched roof area to the flat roof area.

Two layers of Georaster<sup>®</sup> filled with substrate ensure proper supply of water and nutrients for the lawn.