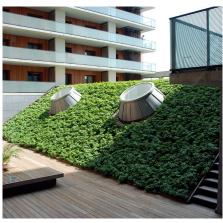

## System Build-up

a sloped roof surface, which was also to be planted with grass. Installing lawn on the steep area was a challenge since a supply of nutrients and water must be ensured.

Therefore, two layers of Georaster<sup>®</sup> were installed to accommodate more substrate. Later after maintaining the lawn on the steep pitched area turned out to be too costly the lawn was exchanged by a low maintenance ground cover planting.

The proposed turf was intended to invisibly connect the pitched roof area to the flat roof area.

Two layers of Georaster<sup>®</sup> filled with substrate ensure proper supply of water and nutrients for the lawn.

View from the Java island to the former warehouse.

The maintenance of the lawn turned out to be costly. Therefore it was exchanged by a low maintenance ground cover planting.

The pitched roof shortly after installation of the turf. Skylights allow for natural daylight inside the building.