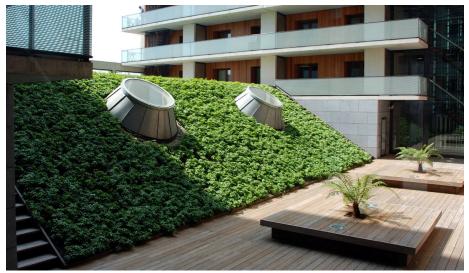

# Pakhuis Australië, Amsterdam

The inner courtyard of the "Australiëgebouw" with Pitched and Flat Green Roof.

View from the Java island to the former warehouse.

The maintenance of the lawn turned out to be costly. Therefore it was exchanged by a low maintenance ground cover planting.

The pitched roof shortly after installation of the turf. Skylights allow for natural daylight inside the building.