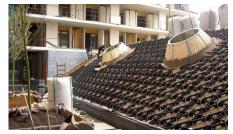

View from the Java island to the former warehouse.

The maintenance of the lawn turned out to be costly. Therefore it was exchanged by a low maintenance ground cover planting.

The pitched roof shortly after installation of the turf. Skylights allow for natural daylight inside the building.