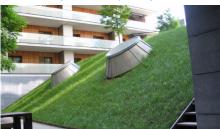

## System Build-up

a sloped roof surface, which was also to be planted with grass. Installing lawn on the steep area was a challenge since a supply of nutrients and water must be ensured.

Therefore, two layers of Georaster<sup>®</sup> were installed to accommodate more substrate. Later after maintaining the lawn on the steep pitched area turned out to be too costly the lawn was exchanged by a low maintenance ground cover planting.

The proposed turf was intended to invisibly connect the pitched roof area to the flat roof area.

Two layers of Georaster<sup>®</sup> filled with substrate ensure proper supply of water and nutrients for the lawn.

View from the Java island to the former warehouse.

The maintenance of the lawn turned out to be costly. Therefore it was exchanged by a low maintenance ground cover planting.

The pitched roof shortly after installation of the turf. Skylights allow for natural daylight inside the building.