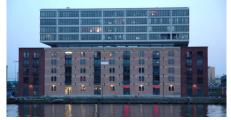

# Pakhuis Australië, Amsterdam

The inner courtyard of the "Australiëgebouw" with Pitched and Flat Green Roof.

View from the Java island to the former warehouse.

The maintenance of the lawn turned out to be costly. Therefore it was exchanged by a low maintenance ground cover planting.

The pitched roof shortly after installation of the turf. Skylights allow for natural daylight inside the building.