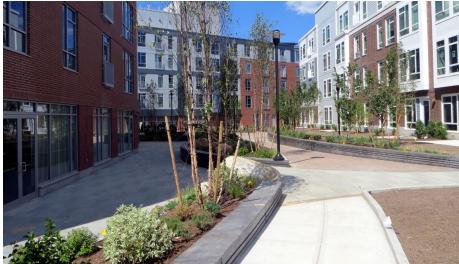

## Charlesview Residences, Boston, MA

This photograph hardly reveals that this beautifully designed courtyard is located on a roof.

community and tolerance. 70 % of the buildings and exteriors of the about 8,000 m<sup>2</sup> large area were built on top of an underground parking garage accommodating up to 243 vehicles. The result was an impressive green roof area of more than 5,000 m<sup>2</sup>. Both the walkand driveways as well as the planted areas were implemented on the continuously laid drainage element Stabilodrain® SD 30. The project was awarded a LEED Silver certification.

System Build-up:

"Driveway" with Stabilodrain® SD 30

Coordinates:

42°21'39.93"N 71°8'16.67"W

The planting areas have been delimited from the remaining roof surface by low kerbs from one side and by benches from the other side.