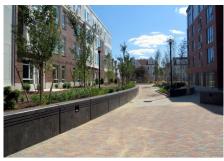

System Build-up:

"Driveway" with Stabilodrain® SD 30

Coordinates:

42°21'39.93"N 71°8'16.67"W

The planting areas have been delimited from the remaining roof surface by low kerbs from one side and by benches from the other side.

The courtyard, that was designed by landscape architects, was very well received not only by the