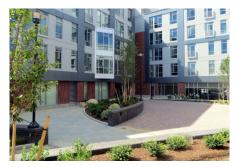

Only the garage entrance reveals that the courtyard is located on a roof surface.