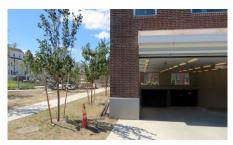

Only the garage entrance reveals that the courtyard is located on a roof surface.