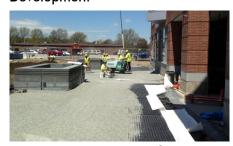

### Development

System Build-up

The drainage element Stabilodrain® SD 30 has been applied on the entire roof surface and completely filled with stone chippings.

The System Filter Sheet PV has been installed below and on top of Stabilodrain® SD 30.