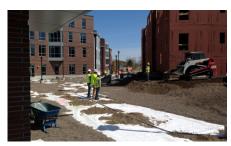

community and tolerance. 70 % of the buildings and exteriors of the about 8,000 m<sup>2</sup> large area were built on top of an underground parking garage accommodating up to 243 vehicles. The result was an impressive green roof area of more than 5,000 m<sup>2</sup>. Both the walkand driveways as well as the planted areas were implemented on the continuously laid drainage element Stabilodrain® SD 30. The project was awarded a LEED Silver certification.

System Build-up:

"Driveway" with Stabilodrain® SD 30

Coordinates:

42°21'39.93"N 71°8'16.67"W

The planting areas have been delimited from the remaining roof surface by low kerbs from one side and by benches from the other side.