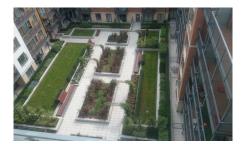

#### Conception

Beaufort Park, located in the North West of London, is a regeneration of the 25-acre former RAF Hendon Aerodrome into a new and exciting mixed use community. It's one of the largest residential developments in London comprising approx. 3,000 high quality flats and attractive penthouses. It also includes approx. 85,000 sam of commercial, retail and F & B space surrounded by eight acres of landscaped courtyards and parkland. As many of the landscaped areas are built on podiums over underground

carparks, a podium build-up was required for landscaping. As it had to be suitable for a wide range of intensive greening the "Roof Garden" build-up with the drainage element Floradrain® FD 60 neo was chosen. With its high water storage capacity it provides sufficient water supply to the wide range of plants. In addition, it is perfectly suitable for the combination of soft and hard landscaping. It can even be filled with concrete for subconstructions for driveways or footings without affecting the drainage.