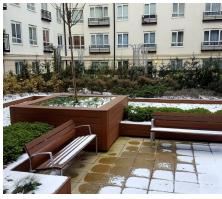

There are seating areas for residents to rest and relax in all courtyards and gardens of Beaufort Park.

The variety of designs and layouts as well as the diversity of plants give each courtyard and building a special character. The roof garden build-up with Floradrain® FD 60 neo with its high water storage capacity is ideal for the wide range of plants from lawn and perennials to shrubs and trees, and the combination of hard and soft landscaping.