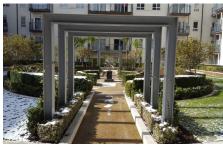

Floradrain® FD 60 neo

Coordinates:

51°35'34.3"N 0°14'37.1"W

To install pergolas or other superstructures, Floradrain® FD 60 neo can be filled with concrete to provide the subconstructions or footings required.

There are seating areas for residents to rest and relax in all courtyards and gardens of Beaufort Park.

The variety of designs and layouts as well as the diversity of plants give each courtyard and building a special character. The roof garden build-up with Floradrain® FD 60 neo with its high water storage capacity is ideal for the wide range of plants from lawn and perennials to shrubs and trees, and the combination of hard and soft landscaping.