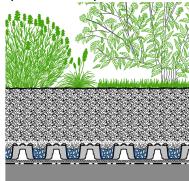

#### System Build-up

Vegetation such as lawn, perennials, shrubs and trees

System Substrate "Roof Garden" Filter Sheet SF

Floradrain® FD 60, filled with Zincolit® Plus Protection Mat ISM 50 Root Barrier WSB 100-PO Roof construction with root resistant waterproofing