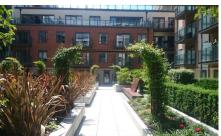

There are seating areas for residents to rest and relax in all courtyards and gardens of Beaufort Park.

The variety of designs and layouts as well as the diversity of plants give each courtyard and building a special character. The roof garden build-up with Floradrain® FD 60 neo with its high water storage capacity is ideal for the wide range of plants from lawn and perennials to shrubs and trees, and the combination of hard and soft landscaping.