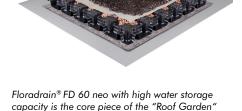

## System Build-up

bining a variety of ornamental grasses, shrubs and ground-covering plants creates a special and tranquil atmosphere. Construction restrictions allowing for only shallow soil depths were a major challenge. For this reason the "Roof Garden" build-up with Floradrain FD 60 neo with its high water storage capacity was chosen to ensure sufficient water supply. In addition, planters were installed for those species requiring greater substrate depths.

Vegetation

Roof garden substrate

Filter Sheet SF Floradrain<sup>®</sup> FD 60 neo with infill Protection Mat ISM 50 Roof construction with root-resistant waterproofing

This stylish roof garden with various seating areas provides stunning views to the Queen Elizabeth Park and the London Skyline. The vegetation will grow into its surrounding as the plants mature and will create a special green oasis 76 m above sea level.