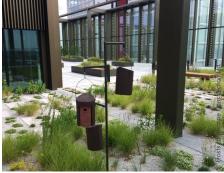

system build-up used.

Due to the shallow build-up height required, prairie-style grass and ground cover planting were chosen in combination with stepstones and granite pavement. Benches and bird boxes served to complement this tranquil space.