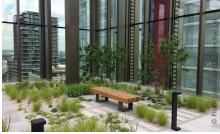

Vegetation

Roof garden substrate

Filter Sheet SF Floradrain<sup>®</sup> FD 60 neo with infill Protection Mat ISM 50 Roof construction with root-resistant waterproofing

This stylish roof garden with various seating areas provides stunning views to the Queen Elizabeth Park and the London Skyline. The vegetation will grow into its surrounding as the plants mature and will create a special green oasis 76 m above sea level.

system build-up used.

Due to the shallow build-up height required, prairie-style grass and ground cover planting were chosen in combination with stepstones and granite pavement. Benches and bird boxes served to complement this tranquil space.