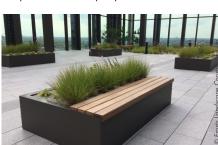

Owner: Westfield Europe Develop-

Frosts Landscape Construction Ltd. System build-up: "Roof Garden" with

The new screened roof garden offers stunning views and a quiet space to sit and relax.

## Conception

The Project M7 is a new build commercial office development accomodating the new HRMC offices amongst others. It is situated within the Westfield Stratford City in the West of London. The 12-storey building is crowned with a screened roof garden, that enjoys outstanding views to the Queen Elizabeth Olympic Park and the London Skyline. The roof garden is characterised by its modern and stylish linear design and planting scheme. The prairie-like selection of plants com-

system build-up used.

Due to the shallow build-up height required, prairie-style grass and ground cover planting were chosen in combination with stepstones and granite pavement. Benches and bird boxes served to complement this tranquil space.