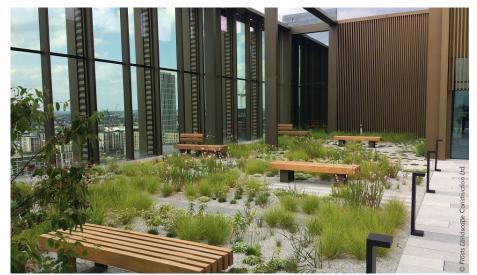

Owner: Westfield Europe Develop-

Frosts Landscape Construction Ltd. System build-up: "Roof Garden" with

The new screened roof garden offers stunning views and a quiet space to sit and relax.

## Conception

The Project M7 is a new build commercial office development accomodating the new HRMC offices amongst others. It is situated within the Westfield Stratford City in the West of London. The 12-storey building is crowned with a screened roof garden, that enjoys outstanding views to the Queen Elizabeth Olympic Park and the London Skyline. The roof garden is characterised by its modern and stylish linear design and planting scheme. The prairie-like selection of plants com-

system build-up used.

Due to the shallow build-up height required, prairie-style grass and ground cover planting were chosen in combination with stepstones and granite pavement. Benches and bird boxes served to complement this tranquil space.