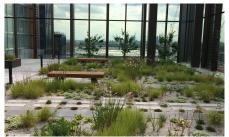

Vegetation

Roof garden substrate

Filter Sheet SF Floradrain<sup>®</sup> FD 60 neo with infill Protection Mat ISM 50 Roof construction with root-resistant waterproofing

This stylish roof garden with various seating areas provides stunning views to the Queen Elizabeth Park and the London Skyline. The vegetation will grow into its surrounding as the plants mature and will create a special green oasis 76 m above sea level.

system build-up used.

Due to the shallow build-up height required, prairie-style grass and ground cover planting were chosen in combination with stepstones and granite pavement. Benches and bird boxes served to complement this tranquil space.