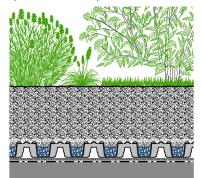

## System Build-up

bining a variety of ornamental grasses, shrubs and ground-covering plants creates a special and tranquil atmosphere. Construction restrictions allowing for only shallow soil depths were a major challenge. For this reason the "Roof Garden" build-up with Floradrain FD 60 neo with its high water storage capacity was chosen to ensure sufficient water supply. In addition, planters were installed for those species requiring greater substrate depths.

Vegetation

Roof garden substrate

Filter Sheet SF Floradrain<sup>®</sup> FD 60 neo with infill Protection Mat ISM 50 Roof construction with root-resistant waterproofing

This stylish roof garden with various seating areas provides stunning views to the Queen Elizabeth Park and the London Skyline. The vegetation will grow into its surrounding as the plants mature and will create a special green oasis 76 m above sea level.